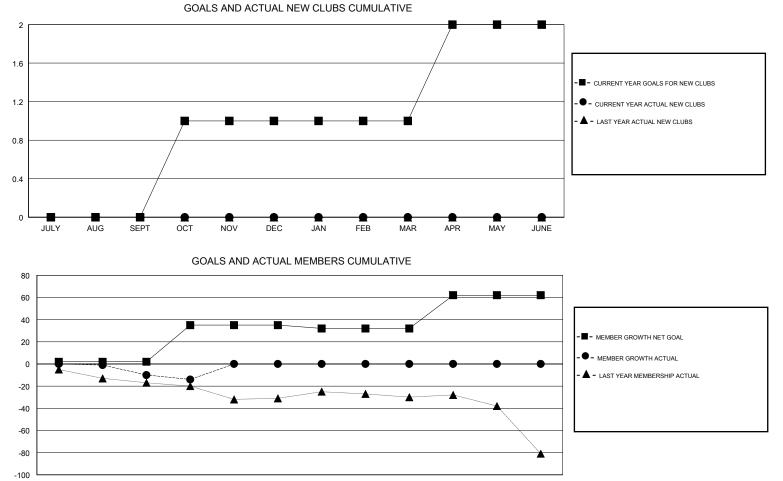

## MONTHLY MEMBERSHIP PROGRESS REPORT

District 5M 13

Results as of: 10/31/2018

## GMT CA

| Clubs<br>RESULTS FOR 2018-2019 |   |   |   | Members<br>RESULTS FOR 2018-2019 |    |    |    |
|--------------------------------|---|---|---|----------------------------------|----|----|----|
|                                |   |   |   |                                  |    |    |    |
| JULY/AUG/SEPT                  | 0 | 0 | 0 | JULY/AUG/SEPT                    | 2  | 10 | 16 |
| OCT/NOV/DEC                    | 1 | 0 | 0 | OCT/NOV/DEC                      | 33 | 4  | 8  |
| JAN/FEB/MAR                    | 0 | 0 | 0 | JAN/FEB/MAR                      | -3 | 0  | 0  |
| APR/MAY/JUNE                   | 1 | 0 | 0 | APR/MAY/JUNE                     | 30 | 0  | 0  |